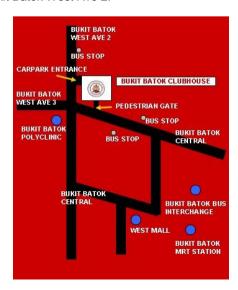

### **GETTING TO CIVIL SERVICE CLUB, 91 BUKIT BATOK WEST AVE 2, SINGAPORE 659206**

#### By Public Transport

BUS STOP (Bukit Batok West Ave 2) - 187, 188, 947, 985, 985W BUS STOP (Bukit Batok Central) - 66, 157, 174, 173, 174E, 176, 178, 187, 941, 947, 985, 506, NR8

MRT: Alight at Bukit Batok MRT Station. The Clubhouse is about 10 minutes walk across the road.

#### By Car/Taxi

From AYE, travel toward Tuas and exit Jurong Town Hall Road. Go all the way straight and continue to Bukit Batok Road for 0.56km and turn right to Bukit Batok West Avenue 3. Travel for 1.23km and turn left into Bukit Batok West Ave 2.

From PIE, travel toward Tuas and exit Bukit Batok Road. Travel for 0.56km and turn right to Bukit Batok West Avenue 3. Travel for 1.23km and turn left into Bukit Batok West Ave 2.